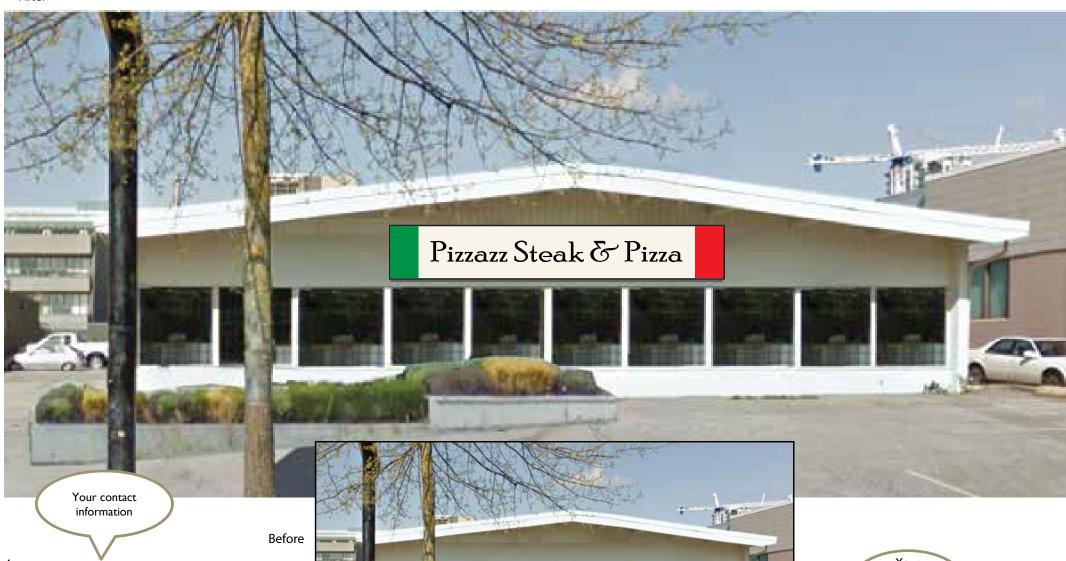

## Artist's Rendering

After

FIVE STAR

www.fivestarpermits.com 240 Parsons Road Okanagan Falls BC VOH 1R3 250.487.1210 Your client's name and address

Pizzazz Steak & Pizza 10277 King George Blvd.